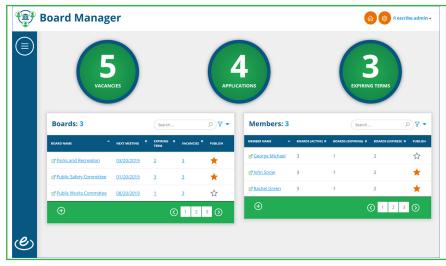

lets municipalities, school districts and public sector entities easily manage and publish their boards' and members' details, vacancy applications and appointments through an intuitive, responsive, online interface. Effortlessly present the required information to the public with one-click publishing.

#### **Key Features**

- Easily track, manage and publish board and member data
- Identify term expiries and post vacancies online with just a few clicks
- Tailored templates for board information and applications
- Review, search and action on applications for vacancies submitted by the public via your website
- Dashboard provides at-a-glance visibility of important items
- Fully-responsive publishing screens integrate seamlessly with your website
- Supports unlimited boards and members



Sample dashboard of the administrator view





### Board Manager Plus Module

All the benefits of Board Manager integrated with eSCRIBE's meeting management

Administrators can associate boards with their corresponding meetings and attendees to provide efficient, end-to-end workflow support before, during and after each meeting. Meeting schedules, agendas, minutes and videos can be presented on your public-facing website alongside the associated board, making managing your meetings much easier.



Sample public view

## Get In Touch for More Information

eSCRIBE understands each organization is different. Get in touch with us at info@escribemeetings.com or 1 (888) 780-5867.

© Copyright 2020 eSCRIBE Software Ltd. All rights reserved. eSCRIBE is a trademark of eSCRIBE Software Ltd. All o