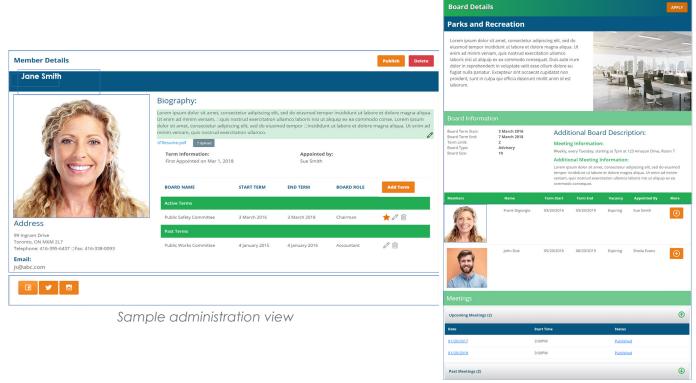

nd applications
- Review, search and action on applications for vacancies submitted by the public via your website
- Dashboard provides at-a-glance visibility of important items
- Fully-responsive publishing screens integrate seamlessly with your website
- Supports unlimited boards and members



Sample dashboard of the administrator view





### Board Manager Plus Module

All the benefits of Board Manager integrated with eSCRIBE's meeting management

Administrators can associate boards with their corresponding meetings and attendees to provide efficient, end-to-end workflow support before, during and after each meeting. Meeting schedules, agendas, minutes and videos can be presented on your public-facing website alongside the associated board, making managing your meetings much easier.



Sample public view

## Get In Touch for More Information

eSCRIBE understands each organization is different. Get in touch with us at info@escribemeetings.com or 1 (888) 780-5867.

© Copyright 2020 eSCRIBE Software Ltd. All rights reserved. eSCRIBE is a trademark of eSCRIBE Software Ltd. All other trademarks are the property of their respective holders. Features, pricing, availability and specifications are subject to change without notice.

SCRIBE رو)

60 Centurian Drive, Suite 204 | Markham, ON L3R 9R2 | Canada 1350 Avenue of the Americas, 2/F | New York, NY 10019 | USA escribemeetings.com